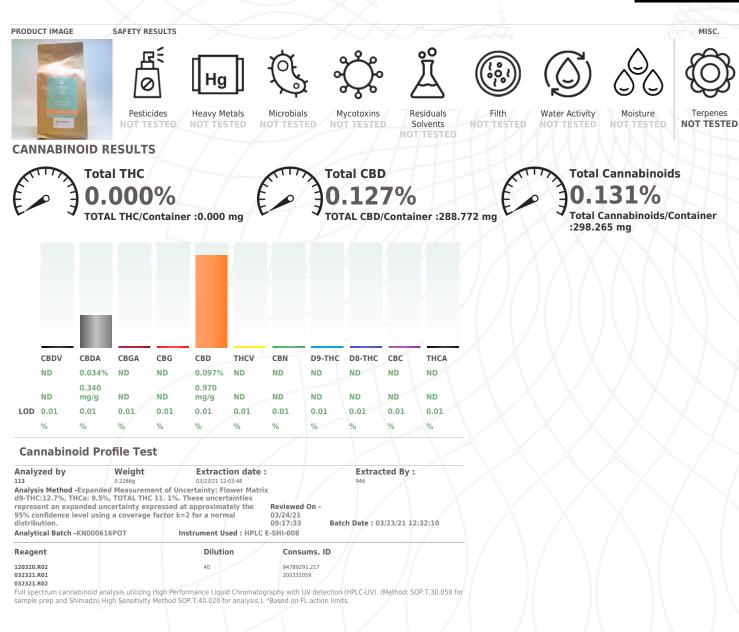

## Sue Ferguson

State License # n/a ISO Accreditation # 17025:2017 hutugusr

Signature

N/A

Signed On

Kaycha Labs

Plus CBD Infused Decaf Coffee N/A Matrix: Edible

Sample:KN10323009-001

Sample Size Received: 226.8 Total Weight/Volume: N/A

Harvest/Lot ID: N/A Seed to Sale #N/A Batch Date :N/A Batch#: M201205